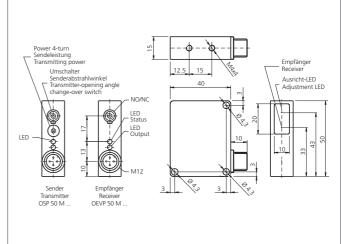

## OSP 50 M 50000-IBS/H

## High Performance Photoelectric Sensor, Transmitter

- With heating element
- High functional reserve
- Extremely dirt-resistant
- High operating distance up to 50 m
- Transmitter opening angle switchable
- Transmit power adjustable
- Infrared light

| TECHNICAL INFORMATION (typ.) | +20°C, 24V DC                            |
|------------------------------|------------------------------------------|
| Operating principle          | Through beam sensors, transmitter        |
| Evaluation                   | digital                                  |
| Size                         | 50 x 40 x 15 mm (Dimensions)             |
| Design                       | cuboid design                            |
| Characteristics              | High transmit power and dirt penetration |
| Emitted light                | Infrared, 870 nm, clocked                |
| Opening angle                | 6°/15°                                   |
| Service voltage              | 10 35 V DC                               |
| Internal power consumption   | < 55 mA                                  |
| Operating distance           | 0 50.000 mm dependent on the receiver    |
| Sensitivity adjustment       | Potentiometer 4-way                      |
| Power consumption            | 20 W heat up mode, 7 W with heating      |
| Ambient temperature          | -40 +50 °C                               |
| Ambient light immunity       | 15 kLx, Sunlight, 2 kLx, g               |
| Protection class             | IP 67                                    |
| Protection degree            | III, operation on protective low voltage |
| Casing material              | Die-cast zinc black lacquered finish     |
| Connection                   | Connector, M12, 3-poled                  |
|                              |                                          |